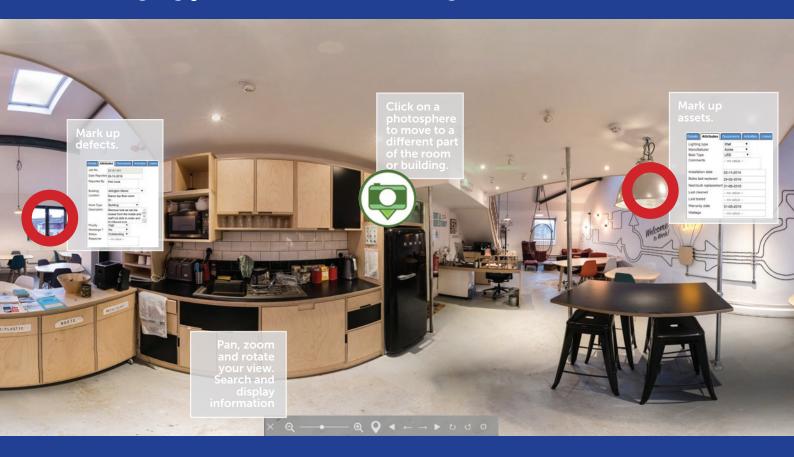

# Visual Intelligence | Better Information

Site/floor plans, 360° photospheres, maps and powerful analytics provide a richly visual environment making it easy for you to:

- See data in its actual location on a plan; in the photosphere and/or map
- Proactively manage upcoming commitments
- Understand priorities
- Take timely and appropriate action.

## Assets & Inventory

- Fully configurable asset database including asset classes and hierarchies
- Manage points (e.g. fire alarms); polygons (e.g. roofs/flooding areas) or linear (e.g. pipes) data
- Optional feature to depreciate assets
- Maintain asset history

## Mobile working

- Augment use for easy data access and for better collaborative working.
- Tag assets
- Map, plan, photosphere and text based data visualisation
- Capture photographs