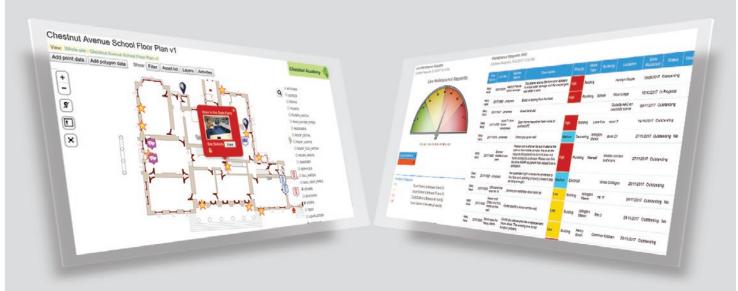

# Visual Intelligence | Better Information

Site/floor plans, 360° photospheres, maps and powerful analytics provide a richly visual environment making it easy for you to:

- See data in its actual location on a plan; in the photosphere and/or map
- Proactively manage upcoming commitments
- Understand priorities
- Take timely and appropriate action.

#### Dashboards, Reports and Analytics

- Personalized dashboards deliver the information you need
- Ad hoc/localized reporting
- Flexible online queries by class, hierarchy or attribute
- Query by location or defined spatial area
- Automatically schedule and email reports
- Alert based reporting e.g. exception reporting

### Condition Surveys/Capital Projects

- Display results graphically for ease of understanding
- Report on capital projects.