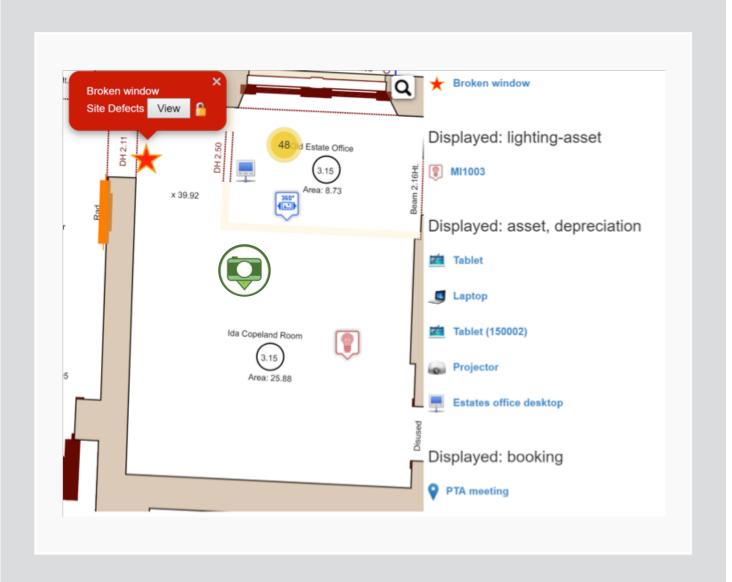

# Visual Intelligence | Better Information

Site/floor plans, 360° photospheres, maps and powerful analytics provide a richly visual environment making it easy for you to:

- See data in its actual location on a plan; in the photosphere and/or map
- Proactively manage upcoming commitments
- Understand priorities
- Take timely and appropriate action.

## Assets & Inventory

- Fully configurable asset database including asset classes and hierarchies
- Manage points (e.g. fire alarms); polygons (e.g. roofs/flooding areas) or linear (e.g. pipes) data
- Optional feature to depreciate assets
- Maintain asset history

#### Compliance and Scheduled Inspections

 Schedule any type of compliance or regular inspection

- Immediate start with or without assets
- Attach standard documents to schedules
- Demonstrate compliance for audit purposes

#### Alerts and Reminders

- Monitor events across your estate
- Trigger alerts based on events e.g. urgent facilities requests
- Create alerts by data type, fixed location or spatial area